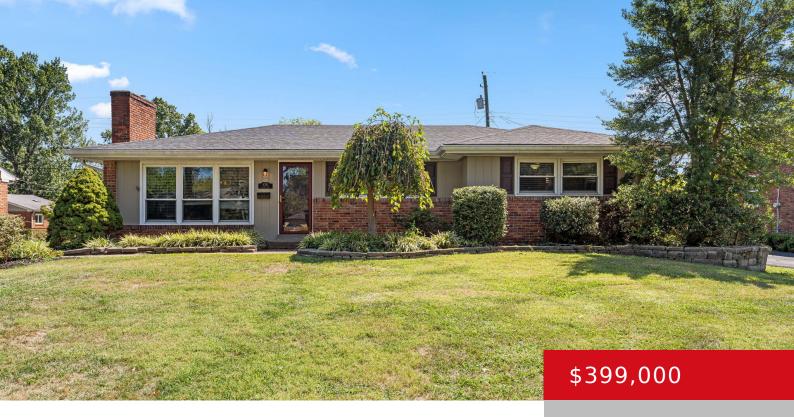

#### 4310 ALICENT RD, LOUISVILLE, KY 40207

http://zhomesre.com

Gorgeous & Move-In Ready! Come see this St. Matthews home located on a dead end street in the Woodlawn Park neighborhood. With 3 Bedrooms, 2 Full Baths and 2,418 square feet of finished living space this beautiful home offers style, function and exceptional quality. Hardwood floors throughout the first floor and the Living Room with [...]

### **Basics**

**Type:** Single Family Residence **Status:** Pending

Bedrooms: 3 beds

Area: 2418 sq ft

Bathrooms: 2 baths

Lot size: 9300 sq ft

Year built: 1955 County Or Parish: Jefferson

**Subdivision Name:** WOODLAWN PARK **Bathrooms Full:** 2