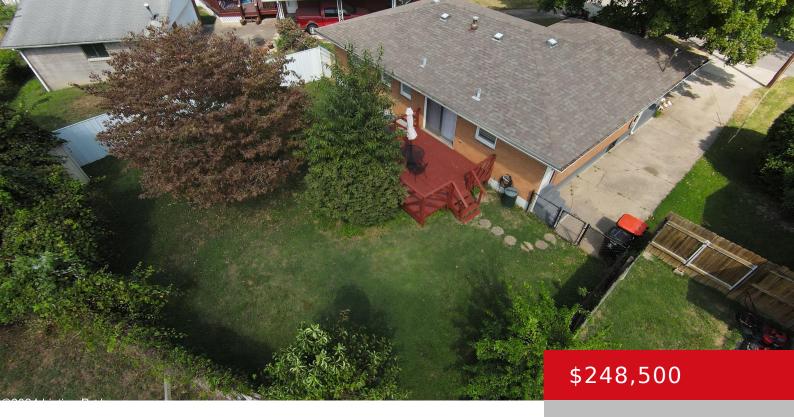

### 4310 FLUHR DR, LOUISVILLE, KY 40216

http://zhomesre.com

Well taken care of brick ranch. Three bedroom, 1.5 bath with a partially finished basement. An inviting front porch with shade. Inside appreciate the tile floors in the dining area and hall. Updated bathrooms (2023) with tile floor, tile shower surround, toilet and vanity. Partially finished basement is spacious and ready for you. A freshly [...]

#### **Basics**

**Type:** Single Family Residence **Status:** Active

Bedrooms: 3 beds

Area: 1601 sq ft

Lot size: 6077 sq ft

Year built: 1961 County Or Parish: Jefferson

**Subdivision Name:** CLOVERLEAF ACRES **Bathrooms Full:** 1

## **Amenities & Features**

**Cooling:** Central Air, Heat Pump **Exterior Features:** Deck

Public Water Driveway

Heating: Forced Air, Natural Gas, Heat Pump