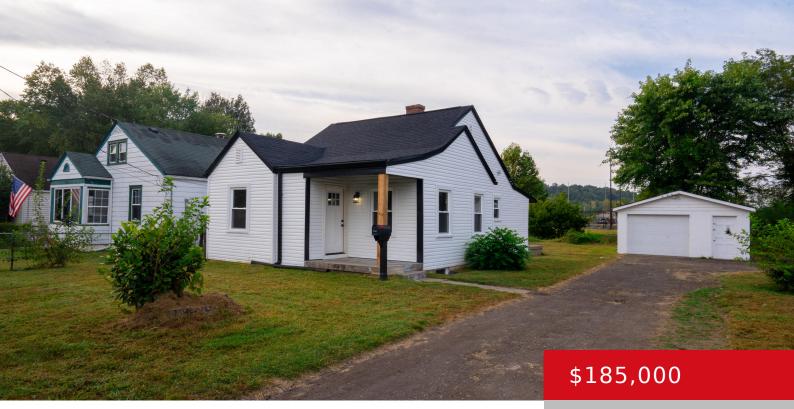

### 4314 WELLS DR, LOUISVILLE, KY 40258

http://zhomesre.com

A beautifully renovated 2-bedroom, 1-bath home just off Dixie Highway! It is basically like new construction, with new siding, a new roof, new mechanicals, and complete interior renovation. This charming home offers modern updates with a fresh contemporary feel, making it move-in ready. As soon as you enter enjoy the living area with natural light [...]

- 2 beds
- 1 bath
- Single Family Residence
- Active
- 822 sq ft

### Basics

Type: Single Family Residence Bedrooms: 2 beds Area: 822 sq ft Year built: 1940 County Or Parish: Jefferson Bathrooms Full: 1 Status: Active Bathrooms: 1 bath Lot size: 18730.8 sq ft Lot Features: Irregular Subdivision Name: NONE

# **Building Details**

Stories: 1 Fencing: Chain Link Construction Materials: Wood Frame, Vinyl Siding Electric: Residential Roof: Shingle Basement: Unfinished