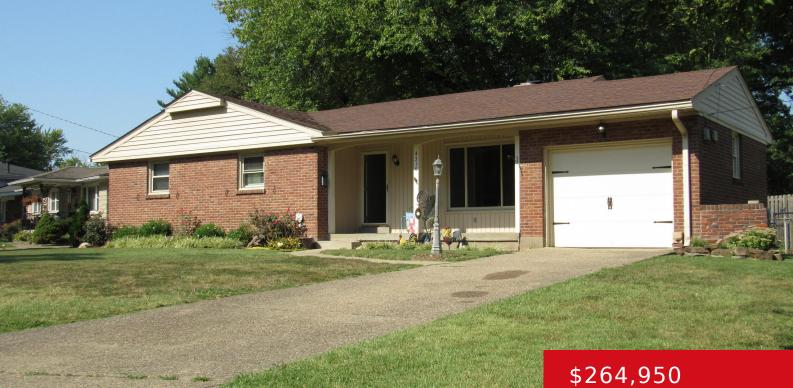

#### 4316 NANEEN DR, LOUISVILLE, KY 40216 http://zhomesre.com

Welcome to this 3bd, 2 full ba home with updated bath and kitchen, covered front porch, attached garage set on a corner lot in the desirable Cloverleaf neighborhood. Walking in to the living room with bay windowns on each end adds extra ambience to the open concept. The dining area has a smooth transition to [...]

## Basics

Type: Single Family Residence Bedrooms: 3 beds Area: 2120 sq ft Year built: 1962 County Or Parish: Jefferson Bathrooms Full: 2 Status: Active Bathrooms: 2 baths Lot size: 10890 sq ft Lot Features: Cleared, Irregular, Level Subdivision Name: CLOVERLEAF

# **Building Details**

| Foundation Details: Poured Concrete | Stories: 1                                                     |
|-------------------------------------|----------------------------------------------------------------|
| Electric: Residential               | Fencing: Full, Chain Link                                      |
| Roof: Shingle                       | <b>Construction Materials:</b> Wood Frame, Brick, Vinyl Siding |
| Garage Spaces: 1                    | Basement: Partially finished                                   |

# **Amenities & Features**

Cooling: Central Air Exterior Features: Out Buildings, Porch Parking Features: Off-Street Parking, Attached, Driveway