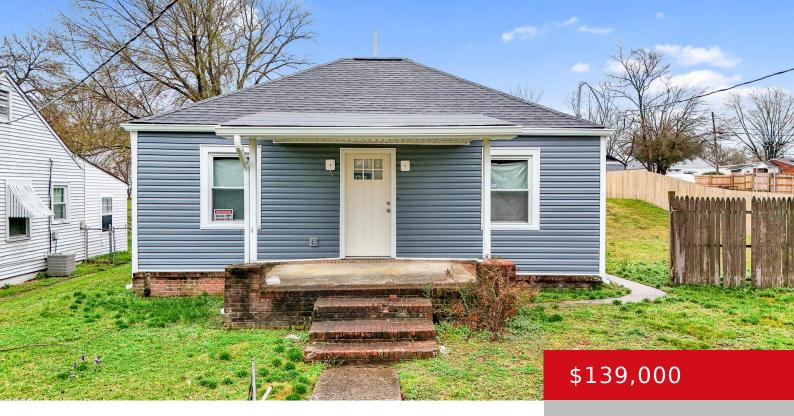

#### **4319 S 1ST ST, LOUISVILLE, KY 40214**

http://zhomesre.com

A DIAMOND IN THE ROUGH! A BLANK SLATE! This one is framed and ready for your finishing touches! Charming bungalow close to Churchill Downs. New: siding, windows, exterior doors, plumbing, wiring, roof, deck. Extra large lot. \*Seller says to check with planning and zoning about building a structure in the rear lot. She said a [...]

## **Basics**

**Type:** Single Family Residence

Bedrooms: 3 beds

Area: 0 sq ft

Year built: 1941

**Subdivision Name: NONE** 

**Status:** Active

Bathrooms: 2 baths