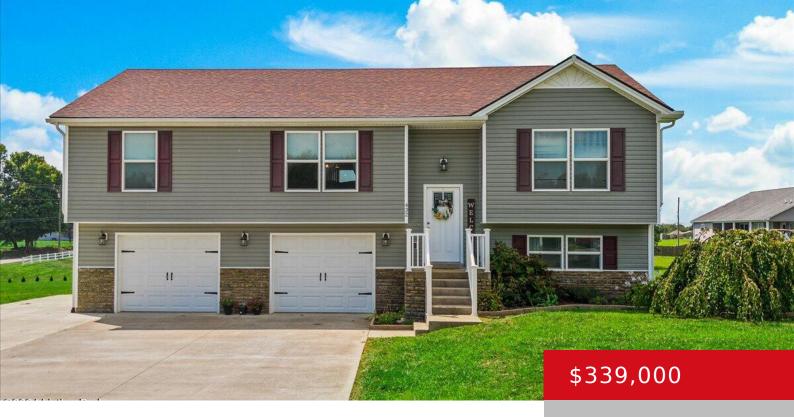

# 432 WINNGATE RD, ELIZABETHTOWN, KY 42701

http://zhomesre.com

\*\*Motivated Seller\*\*Charming Bi-Level Home with Modern Amenities and Outdoor Space. Welcome to this beautifully maintained single-family home, offering 2,074 square feet of comfortable living space. Built just 5 years ago, this home combines modern design with everything you need for a comfortable lifestyle. Key Features: 3 Spacious Bedrooms and 3 Full Bathrooms. Each room is [...]

#### **Basics**

**Type:** Single Family Residence

Bedrooms: 3 beds Area: 2074 sq ft

Year built: 2019

**Subdivision Name:** TROTTERS RIDGE

**Status:** Active

Bathrooms: 3 baths

Lot size: 30056.4 sq ft

## **Building Details**

**Foundation Details:** Poured Concrete **Stories:** 2

Electric: Residential Roof: Shingle

**Construction Materials:** Brick, Vinyl Siding **Garage Spaces:** 2

Basement: Walkout Finished