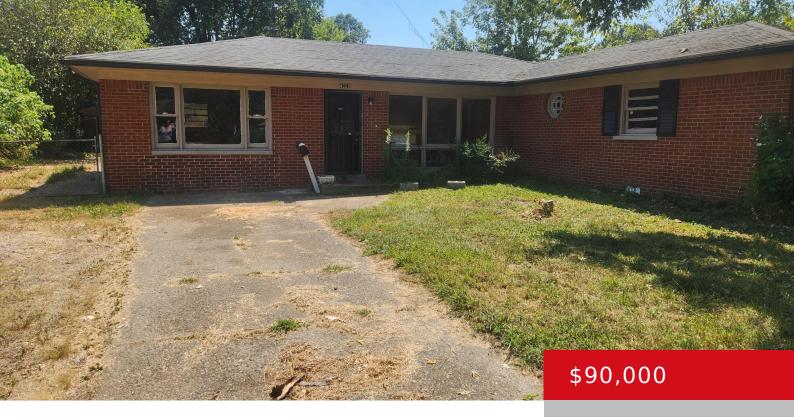

### 4321 DOHN AVE, LOUISVILLE, KY 40216

http://zhomesre.com

Excellent opportunity for a flip or to add to your rental portfolio. This large 4-bedroom 1 bath brick home is being sold to settle an estate and needs a full rehab. At close to 1600 square feet, the potential this home holds are endless. The home also offers a large, detached garage and spacious lot. [...]

- 4 heds
- 1 hath
- Single Family Residence
- Pending
- 1593 sq ft

#### **Basics**

**Type:** Single Family Residence **Status:** Pending

**Bedrooms: 4** beds **Bathrooms: 1** bath

**Area: 1593** sq ft **Lot size: 13939.2** sq ft

Year built: 1958 County Or Parish: Jefferson