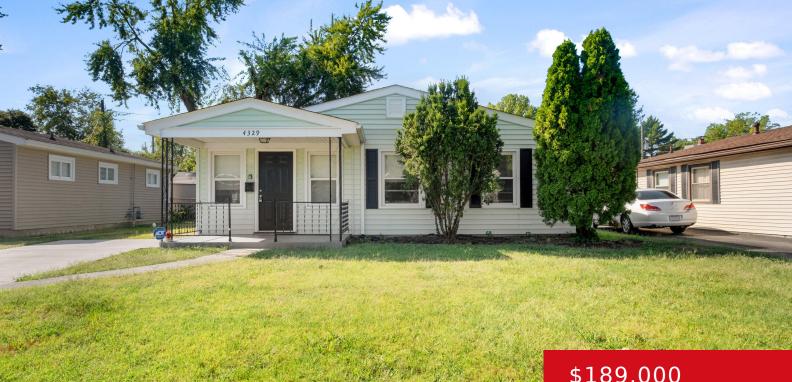

# 4329 PRUITT CT, LOUISVILLE, KY 40218

http://zhomesre.com

Welcome to this charming 3-bedroom, 1-bath home! The remodeled kitchen stands out with new appliances, sleek cabinets, and stunning granite countertops. You'll also enjoy the convenience of in-house laundry. Ideally located just 1.5 miles from GE and only minutes from the expressway and numerous shops. With its modern upgrades and functional layout, this home is [...]

## \$189,000

#### Basics

Type: Single Family Residence Bedrooms: 3 beds Area: 990 sq ft Year built: 1956 Subdivision Name: BROADMOOR PARK Status: Active Bathrooms: 1 bath Lot size: 6550 sq ft County Or Parish: Jefferson Bathrooms Full: 1

# **Building Details**

Foundation Details: Slab Electric: Residential Construction Materials: Vinyl Siding Stories: 1 Roof: Shingle Basement: None