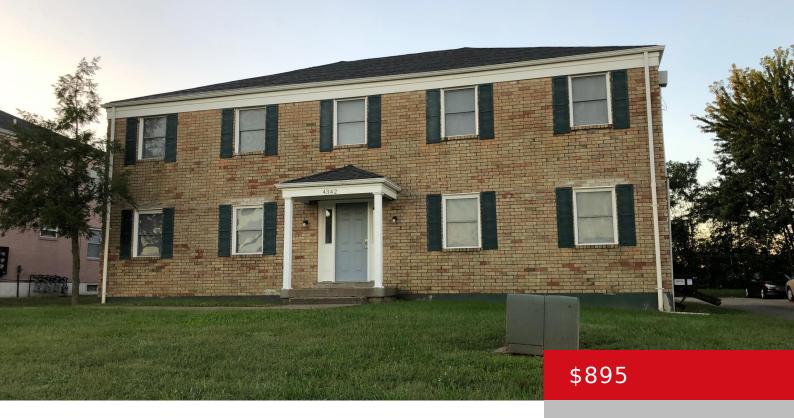

#### 4342 NEWPORT RD, 3, LOUISVILLE, KY 40218

http://zhomesre.com

Get lots of space for your money in this 2nd floor apartmentalmost 900 square feet! You'll enjoy 2 bedrooms, 1 bathroom, spacious living room, galley kitchen plus extra dining area, comes with appliances, large closet spaces, basement laundry hookups, large storage area for each unit located in the basement, plus large lot at back [...]

#### **Basics**

**Type:** Apartment **Status:** Active

**Bedrooms: 2** beds **Bathrooms: 1** bath

Area: 900 sq ft Lot size: 0 sq ft

Year built: 1972 County Or Parish: Jefferson

**Subdivision Name:** FERN CREEK **Bathrooms Full:** 1