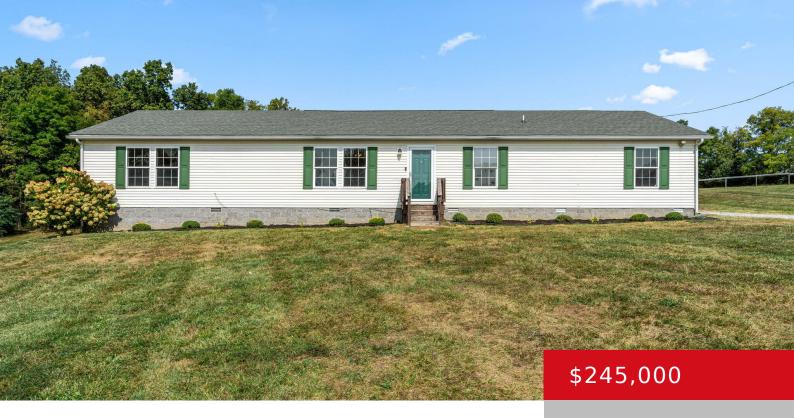

### 435 BROKO LN, SMITHFIELD, KY 40068

http://zhomesre.com

Here's your own piece of paradise in beautiful Henry County! This manufactured home offers tons of space with 4 bedrooms, 2 full baths. You will love the wide open floor plan featuring new flooring and fresh paint throughout. The kitchen offers a ton of cabinet & counter space and looks out over the private backyard. [...]

#### **Basics**

**Type:** Single Family Residence **Status:** Active Under Contract

**Bedrooms: 4** beds **Bathrooms: 2** baths

**Area: 2128** sq ft **Lot size: 83635.2** sq ft

Year built: 2011 Lot Features: Cul De Sac, DeadEnd

# **Building Details**

**Foundation Details:** Crawl Space **Stories:** 1

**Electric:** Residential **Fencing:** None

Roof: Shingle Construction Materials: Vinyl Siding

Basement: None

### **Amenities & Features**

Cooling: Central Air Exterior Features: Deck

**Utilities:** Electricity Connected, Septic System, Public **Parking Features:** Driveway, None

Water

**Heating:** Electric, Heat Pump