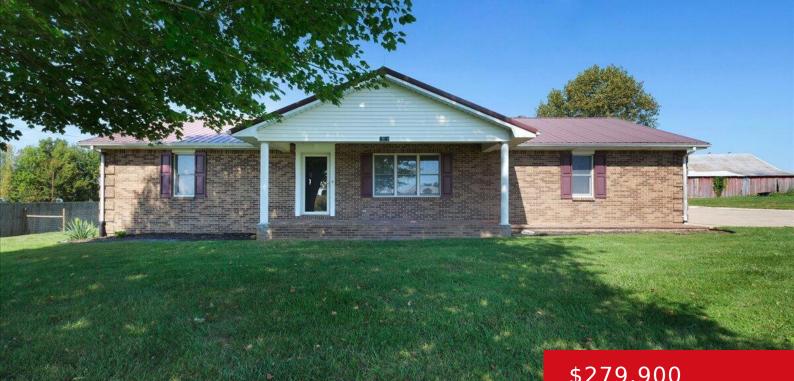

#### 4359 S L AND N TURNPIKE, MAGNOLIA, KY 42757

http://zhomesre.com

Welcome to S L and N Turnpike, in Magnolia, KY! If you're looking for immediate possession this may be the one for you. This open floor plan, Ranch home, brings the living room, dining area, & kitchen all together. The updated kitchen offers white cabinetry, trendy back splash and lighting fixture, and a window over [...]

#### \$279,900

### Basics

Type: Single Family Residence Bedrooms: 3 beds Area: 1613 sq ft Year built: 1989 County Or Parish: Larue Bathrooms Full: 2 Status: Active Under Contract Bathrooms: 2 baths Lot size: 32670 sq ft Lot Features: Cleared, Level Subdivision Name: NONE

## **Building Details**

Foundation Details: Poured Concrete Electric: Residential Roof: Metal Garage Spaces: 2 Stories: 1 Fencing: Other Construction Materials: Wood Frame, Brick Basement: Unfinished