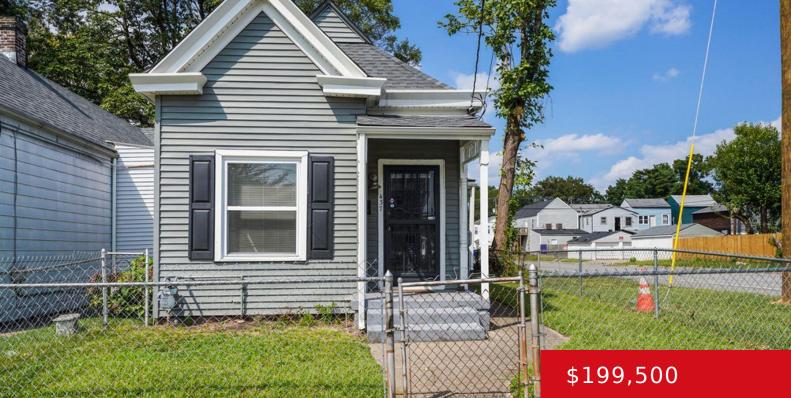

# 437 MARRET AVE, LOUISVILLE, KY 40208

http://zhomesre.com

Welcome to 437 Marret Avenue, a charming residence located in the highly desirable Shelby Park neighborhood. With original hardwoods floors throughout the majority of the first floor, you'll be greeted by a cozy living room featuring a decorative fireplace, perfect for creating a warm and inviting atmosphere. This versatile floor plan includes a second room [...]

#### Basics

Type: Single Family Residence Bedrooms: 2 beds Area: 1019 sq ft Year built: 1900 Subdivision Name: SHELBY PARK Status: Active Bathrooms: 1 bath Lot size: 3920.4 sq ft County Or Parish: Jefferson Bathrooms Full: 1

## **Building Details**

Foundation Details: Crawl Space Electric: Residential Roof: Shingle Basement: None Stories: 1 Fencing: Privacy, Full, Wood, Chain Link Construction Materials: Vinyl Siding

# **Amenities & Features**

| Cooling: Central Air     | Fireplaces Total: 1                                                               |
|--------------------------|-----------------------------------------------------------------------------------|
| Exterior Features: Patio | <b>Utilities:</b> Electricity Connected, Fuel:Natural, Public Sewer, Public Water |