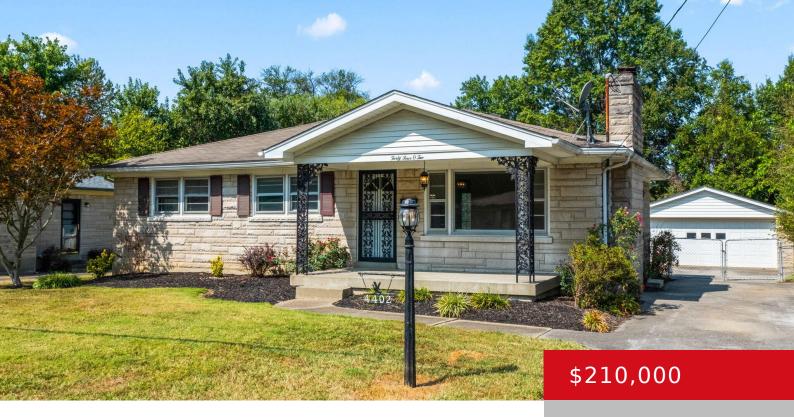

#### 4402 OBOE DR, LOUISVILLE, KY 40216

http://zhomesre.com

Welcome home to your adorable, move in ready home in Melody Manor! This cutie has everything you have been looking for and more – 3 bedrooms, hardwood floors, finished basement with lots of space and a full bathroom, 2 car garage, flat spacious yard and a new roof going on this month! Schedule your appointment [...]

#### **Basics**

**Type:** Single Family Residence **Status:** Pending

**Bedrooms: 3** beds **Bathrooms: 2** baths

**Area: 2130** sq ft **Lot size: 12632.4** sq ft

Year built: 1965 County Or Parish: Jefferson