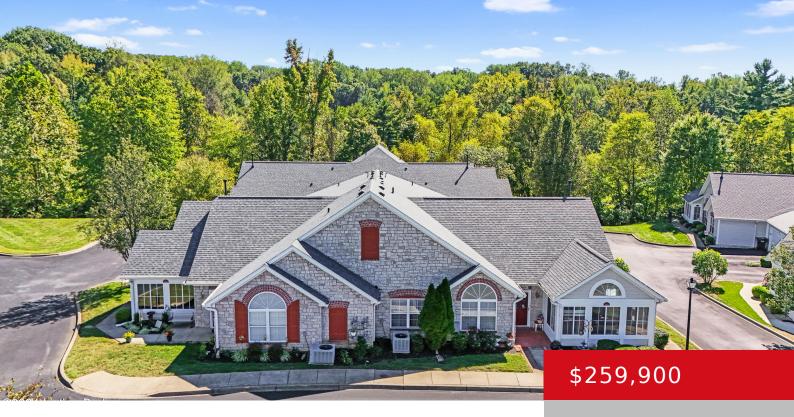

# 4403 PINNACLE VIEW PL, LOUISVILLE, KY 40272

http://zhomesre.com

Welcome to your dream home located in the desirable neighborhood of Pinnacle Place in Louisville, KY. This stunning patio home boasts 2 bedrooms and full 2 bathrooms. As you enter the home, you'll be greeted by an open concept floor plan that flows seamlessly from room to room. The main floor offers a spacious 1,769 [...]

#### **Basics**

**Type:** Condominium **Status:** Active

**Bedrooms: 2** beds **Bathrooms: 2** baths

**Area: 1769** sq ft **Lot size: 0** sq ft

Year built: 2006 Lot Features: Sidewalk, Level

County Or Parish: Jefferson Subdivision Name: PINNACLE PLACE

## **Building Details**

Foundation Details: Slab Stories: 1, 1

Electric: Residential Fencing: None

Roof: Shingle Construction Materials: Stone, Vinyl Siding

**Garage Spaces:** 2 **Basement:** None