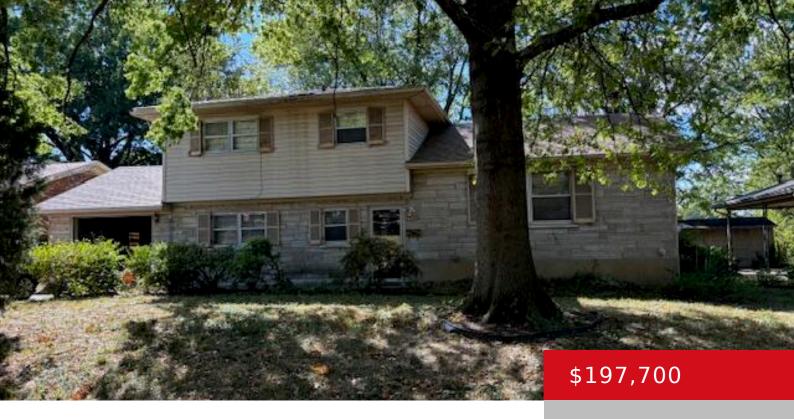

# 4404 RONDEAN DR, LOUISVILLE, KY 40216

http://zhomesre.com

- 4 beds
- 2 baths
- Single Family Residence
- Pending
- 1397 sq ft

#### **Basics**

**Type:** Single Family Residence **Status:** Pending

Bedrooms: 4 beds

Area: 1397 sq ft

Lot size: 8276 sq ft

Year built: 1966 County Or Parish: Jefferson

**Subdivision Name:** CLOVERLEAF HILLS **Bathrooms Full:** 2

## **Building Details**

**Foundation Details:** Poured Concrete **Stories:** 2

**Electric:** Residential **Fencing:** Full, Chain Link

**Roof:** Shingle Construction Materials: Wood Frame

**Garage Spaces:** 1 **Basement:** Partially finished