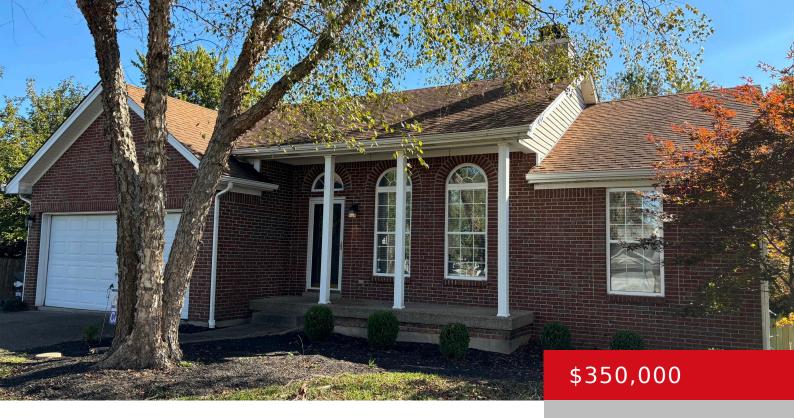

## 4405 BAYS END CT, LOUISVILLE, KY 40245

http://zhomesre.com

Come see this remarkable home located in the east end featuring gleaming natural light and a desirable split floor plan. At the end of a cul de sac you will find this brick faced house sitting on one of the largest lots in the subdivision. The covered front porch welcomes you into the open concept [...]

#### **Basics**

**Type:** Single Family Residence **Status:** Active

Bedrooms: 3 beds

Area: 2215 sq ft

Lot size: 13068 sq ft

Year built: 1996 Lot Features: Cul De Sac

County Or Parish: Jefferson Subdivision Name: BAY RUN

# **Building Details**

**Foundation Details:** Poured Concrete **Stories:** 1

Electric: Residential Fencing: Privacy

Roof: Shingle Construction Materials: Brk/Ven, Vinyl Siding

**Garage Spaces:** 2 **Basement:** Walkout Finished

### **Amenities & Features**

**Cooling:** Central Air **Fireplaces Total:** 1

Exterior Features: Patio, Porch, Deck Utilities: Electricity Connected, Public Sewer, Public

Water

Parking Features: Attached Heating: Natural Gas