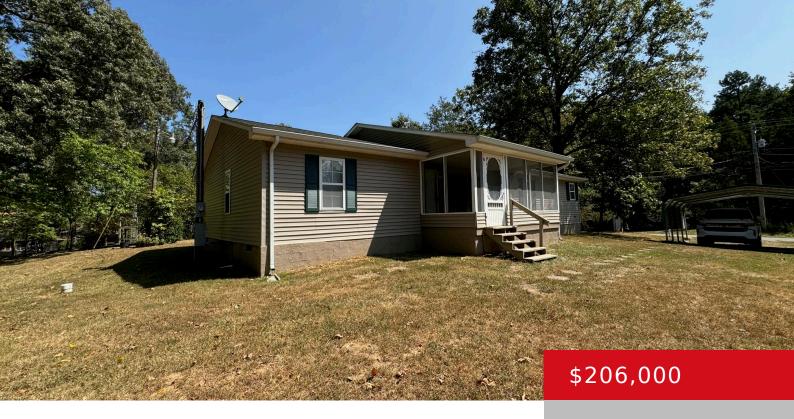

## 4405 CENTENNIAL AVE, RADCLIFF, KY 40160

http://zhomesre.com

Come tour this completely remodeled 3 bedroom 2 bathroom home in the heart of Radcliff. This home offers a screened-in front porch, new laminate flooring, fresh paint, and so many more upgrades! Serenic views on the outside with a carport for your vehicles. Call to schedule your tour today!

### **Basics**

Type: Single Family Residence **Status:** Active

Bathrooms: 2 baths Bedrooms: 3 beds **Area: 1400** sq ft Lot size: 21780 sq ft

Year built: 1982 County Or Parish: Hardin

**Subdivision Name: NONE Bathrooms Full: 2** 

# **Building Details**

Foundation Details: Crawl Space Stories: 1

**Electric:** Residential Fencing: None

Roof: Shingle **Construction Materials:** Aluminum Siding, Vinyl Siding

Basement: None

# **Amenities & Features**

Cooling: Central Air Exterior Features: Screened in Porch

**Utilities:** Electricity Connected, Septic System, Parking Features: 2 Car Carport,

**Public Water** Detached

**Heating:** Electric, Heat Pump