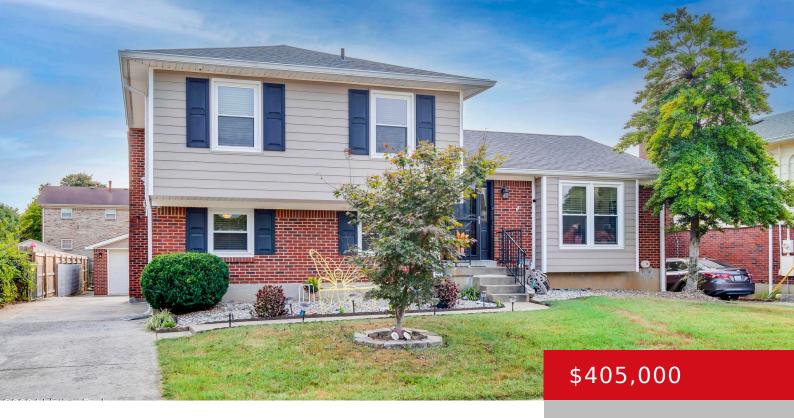

## 4406 HUNSINGER LN, LOUISVILLE, KY 40220

http://zhomesre.com

Discover a unique opportunity with this 5-bedroom home that has the potential to be transformed into 6 bedrooms or serve as the perfect base for your home-based business! (see attached info sheet). This quad-level includes a main level that houses your business space, a stylish kitchen with butcher block countertops, plenty of beautiful cabinets, a [...]

### **Basics**

**Type:** Single Family Residence

Bedrooms: 5 beds

Area: 2480 sq ft

Lot size: 7840.8 sq ft

Year built: 1972 County Or Parish: Jefferson

**Status:** Active

**Subdivision Name:** BRECKENRIDGE ESTATES **Bathrooms Full:** 3

# **Building Details**

**Foundation Details:** Poured Concrete **Stories:** 4

**Electric:** Residential **Fencing:** Privacy, Chain Link

Roof: Shingle Construction Materials: Brk/Ven, Vinyl Siding

**Garage Spaces:** 2 **Basement:** Finished

# **Amenities & Features**

**Cooling:** Central Air **Fireplaces Total:** 1

Exterior Features: Patio, Deck

Utilities: Public Sewer, Public Water

Parking Features: Detached, Driveway Heating: Forced Air, Natural Gas