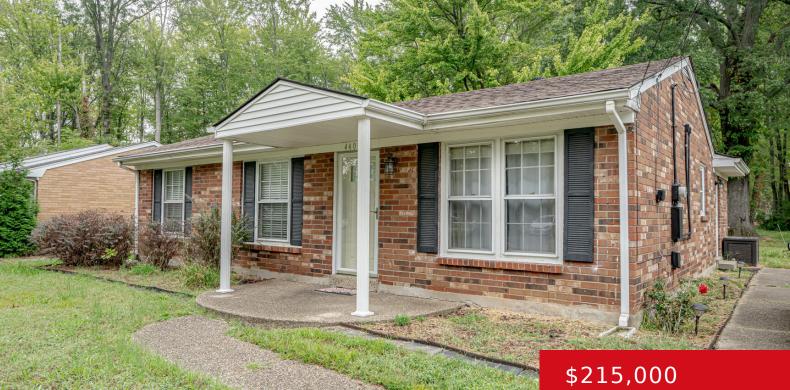

#### 4407 LAMBERT RD, LOUISVILLE, KY 40219 http://zhomesre.com

This easy-living brick ranch has been loved by the same family since built, and is ready for its next chapter with new owners. Located on a quiet street in a convenient location near countless amenities, including Jefferson Mall on Outer Loop, this home would be ideal for first-time homeowners and investors alike. This home features [...]

### Basics

Type: Single Family Residence Bedrooms: 3 beds Area: 1170 sq ft Year built: 1971 County Or Parish: Jefferson Bathrooms Full: 1 Status: Active Bathrooms: 1 bath Lot size: 13913 sq ft Lot Features: Level Subdivision Name: BRIDGEHAVEN ESTATES

# **Building Details**

Foundation Details: Slab Electric: Residential Roof: Shingle Basement: None Stories: 1 Fencing: Partial, Chain Link Construction Materials: Brk/Ven

## **Amenities & Features**

Cooling: Central AirExterior Features: Patio, PorchUtilities: Fuel:Natural, Public Sewer, Public WaterParking Features: Off-Street Parking,<br/>Driveway

Heating: Natural Gas, Heat Pump