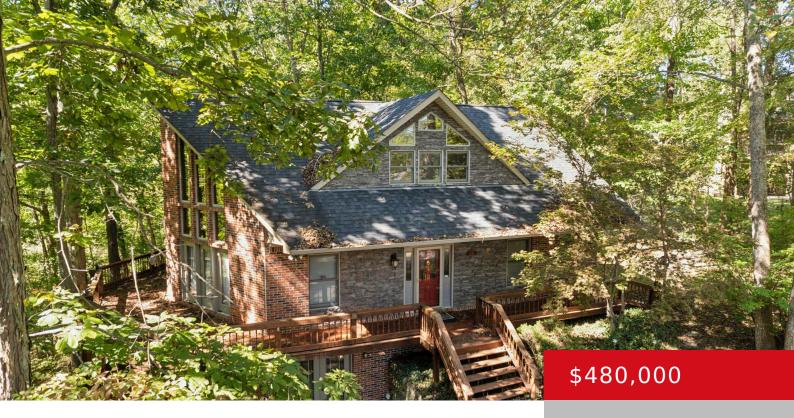

### 441 BARREN TRACE RD, GLASGOW, KY 42141

http://zhomesre.com

First Time Offering\*\*\*Welcome to Barren Lake!\*\*\*Lakeview Brick Home w/Dock!\*\*Natural Sunlight with Open Floor Plan & 2 Story Window\*\*3 Bedroom, 2.5 Bath, Screened Porch & a Short Walk to Your Own Dock\*\*One Owner Home\*\*Enjoy a Cup of Joe on the Wrap Around Deck or on the Screen Porch with Lakeview\*\*First Floor features Great Room Open into [...]

#### **Basics**

Type: Single Family Residence Status: Active

Bedrooms: 3 beds Bathrooms: 3 baths

Area: 3826 sq ft Lot size: 32234 sq ft

Year built: 1995 Lot Features: Cul De Sac, DeadEnd, Irregular, Wooded

# **Building Details**

**Foundation Details:** Poured Concrete **Stories:** 1

Electric: Residential Fencing: None

**Roof:** Shingle **Construction Materials:** Wood Frame,

Brick

Basement: Finished, Outside Entry, Walkout Finished

## **Amenities & Features**

**Cooling:** Central Air **Exterior Features:** Deck, Balcony, Lake

Water

**Heating:** Other