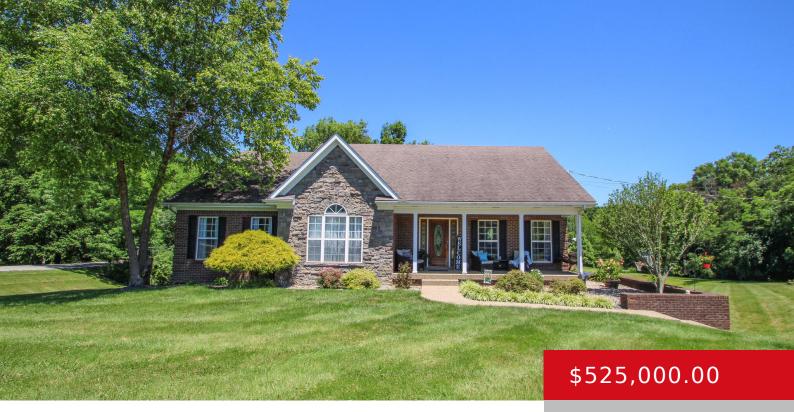

# **4417 CATHERINE DR, CRESTWOOD, KY 40014** http://zhomesre.com

Beautifully updated ranch on finished walk-out basement nestled on almost 2 acres with stunning pond views. Newly renovated primary bathroom with large tiled shower, luxury vinyl plank flooring throughout first floor. Newer HVAC and water heater.

- 4 beds
- 3 baths
- Single Family Residence
- Active Under Contract
- 3056 sq ft

#### Basics

Type: Single Family Residence Bedrooms: 4 beds Area: 3056 sq ft Year built: 2000 Subdivision Name: FOX RIDGE Status: Active Under Contract Bathrooms: 3 baths Lot size: 75358 sq ft County Or Parish: Oldham Bathrooms Full: 3

### **Building Details**

| Foundation Details: Poured Concrete | Stories: 1                                  |
|-------------------------------------|---------------------------------------------|
| Electric: Residential               | Fencing: Electric                           |
| Roof: Shingle                       | Construction Materials: Brick, Vinyl Siding |
| Garage Spaces: 2                    | Basement: Finished, Walkout Finished        |

### **Amenities & Features**

Exterior Features: Patio, Porch, Deck, Pond, Hot<br/>TubUtilities: Electricity Connected, Septic<br/>System, Public WaterParking Features: Attached, Entry Side, Lower<br/>LevelHeating: Propane, Heat Pump