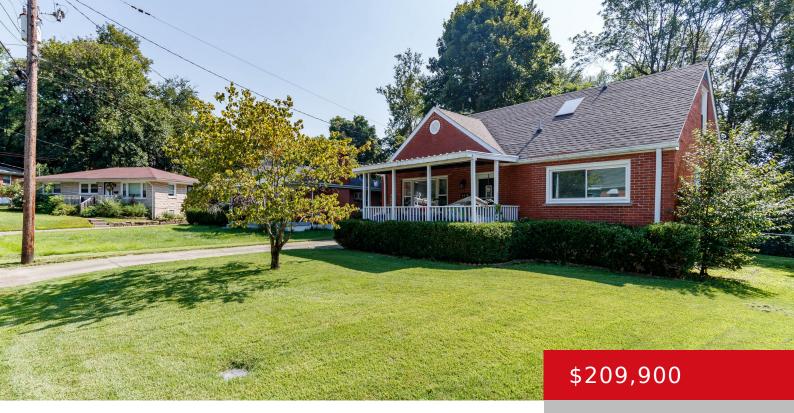

### 4418 MANN AVE, LOUISVILLE, KY 40215

http://zhomesre.com

Due to no fault of the seller, 4418 Mann Avenue is back on the market! Nestled in a delightful neighborhood, this Cape Cod home beautifully combines traditional charm with contemporary updates. With three spacious bedrooms and two full bathrooms, this one-and-a-half-story residence is perfect for first-time homebuyers, those looking to downsize, and savvy investors alike. [...]

### **Basics**

**Type:** Single Family Residence

Bedrooms: 3 beds
Area: 1200 sq ft

Year built: 1959

**Subdivision Name: PARKVIEW MANOR** 

**Status:** Active

**Bathrooms: 2** baths **Lot size: 6098** sq ft

County Or Parish: Jefferson