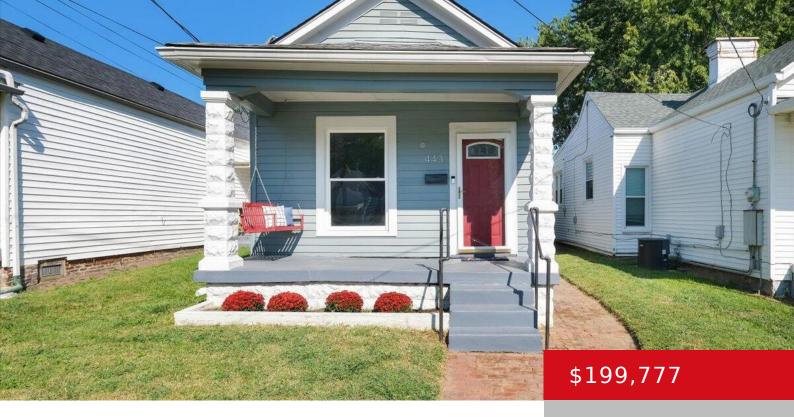

### 443 E BRANDEIS AVE, LOUISVILLE, KY 40217

http://zhomesre.com

This adorable 2 to 3 bedroom one bath cutie has been well maintained and loved by its current owner. The exterior is just Darling as you enter from the front door into the large living room with an ornamental fireplace your eyes are drawn to the tall ceilings. The primary bedroom is large enough for [...]

#### **Basics**

**Type:** Single Family Residence **Status:** Active

Bedrooms: 2 beds Bathrooms: 1 bath

**Area: 1172** sq ft **Lot size: 4791.6** sq ft

Year built: 1900 Lot Features: Sidewalk, Level

County Or Parish: Jefferson Subdivision Name: BARBEE HEIGHTS

# **Building Details**

**Foundation Details:** Crawl Space **Stories:** 1

**Electric:** Residential **Fencing:** Partial

Roof: Shingle Construction Materials: Stone, Vinyl Siding

Basement: None

## **Amenities & Features**

**Cooling:** Central Air **Fireplaces Total:** 1

Exterior Features: Patio, Porch Utilities: Electricity Connected, Fuel: Natural, Public Sewer,

**Public Water** 

Parking Features: Street Heating: Forced Air, Natural Gas