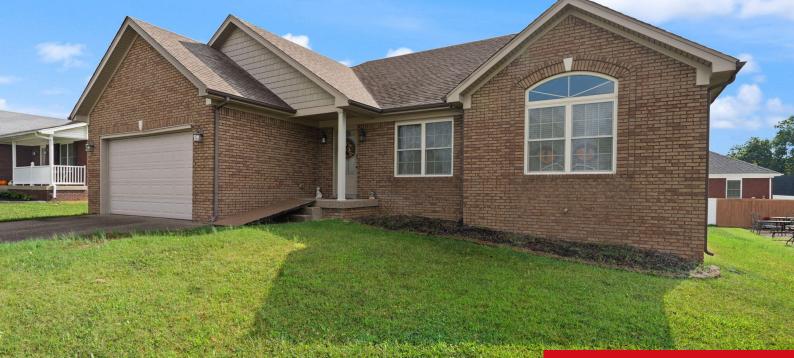

#### 443 JOHN AUSTIN LN, MT WASHINGTON, KY 40047

http://zhomesre.com

Welcome to 443 John Austin Lane, where style meets functionality in this 3-bedroom, 3-bathroom home, offering approximately 3100 square feet of finished living space. When you walk in, you'll notice the open floor plan with vaulted ceilings and the inviting family room, kitchen and eating area, complete with wood flooring and a paddle fan. The [...]

#### • 3 beds

- 3 baths
- Single Family Residence
- Active
- 3106 sq ft

### Basics

Type: Single Family Residence Bedrooms: 3 beds Area: 3106 sq ft Year built: 2015 County Or Parish: Bullitt Bathrooms Full: 3 Status: Active Bathrooms: 3 baths Lot size: 9148 sq ft Lot Features: Covt/Restr, Sidewalk, Cleared Subdivision Name: SPALDING STATION

# **Building Details**

Foundation Details: Poured Concrete Electric: Residential Construction Materials: Brick Basement: Finished Stories: 1 Roof: Shingle Garage Spaces: 2

# **Amenities & Features**

**Cooling:** Central Air **Utilities:** Electricity Connected, Fuel:Natural, Public Sewer, Public Water

Heating: Natural Gas

Exterior Features: Porch, Deck Parking Features: Attached, Entry Front, Driveway