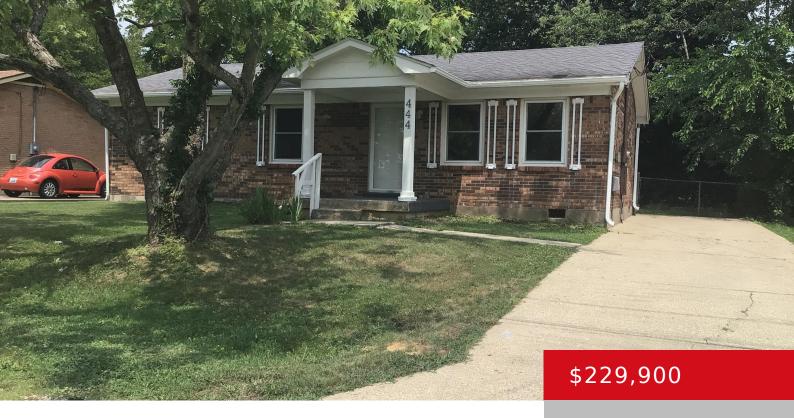

# 444 GEORGIA AVE, MT WASHINGTON, KY 40047

http://zhomesre.com

Welcome to 444 Georgia Ave Mt.Washington Kentucky 40047. Fantastic All Brick Ranch Three Bedrooms, Updated Full Bathroom/ closets. Open Floor Plan, Eat in Kitchen with Breakfast Island, All Appliances to stay. Huge Family Room with Cedar Flooring.and Access lighting. . New Double Tiilt Windows , All new carpeting in Bedrooms Laundry Room off Kitchen. Lots [...]

### **Basics**

**Type:** Single Family Residence **Status:** Active

**Bedrooms: 3** beds **Bathrooms: 1** bath

**Area: 1050** sq ft **Lot size: 10890** sq ft

Year built: 1970 Lot Features: DeadEnd, Level

County Or Parish: Bullitt Subdivision Name: SUNSHINE VILLAGE