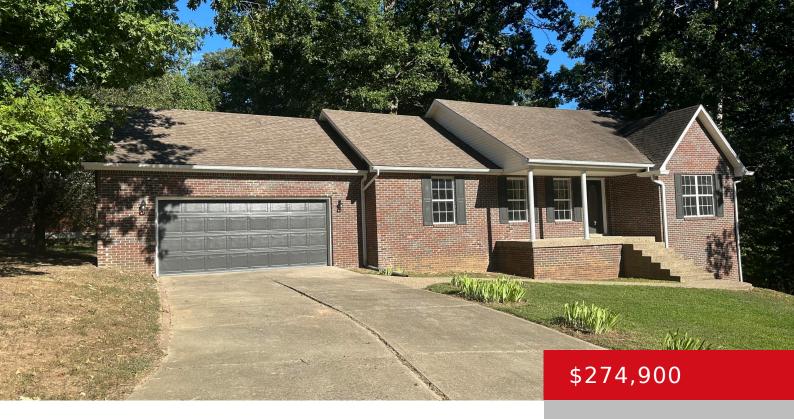

#### **444 HAMPTON RD, BRANDENBURG, KY 40108** http://zhomesre.com

Nice brick home on a beautiful corner lot in Doe Valley! This 3 bed 2 bath home is all one level and makes for a perfect starter or retirement home for those down sizing! You will love the split bedroom floorplan, vaulted ceiling, cozy gas fireplace, quartz countertops in kitchen and bathrooms, stainless steel appliance [...]

- 3 beds
- 2 baths
- Single Family Residence
- Active
- 1386 sq ft

## Basics

Type: Single Family Residence Bedrooms: 3 beds Area: 1386 sq ft Year built: 1997 Subdivision Name: DOE VALLEY Status: Active Bathrooms: 2 baths Lot size: 10890 sq ft County Or Parish: Meade Bathrooms Full: 2

# **Building Details**

Foundation Details: Crawl Space, Poured Concrete Electric: Residential Construction Materials: Brick Basement: None Stories: 1 Roof: Shingle Garage Spaces: 2