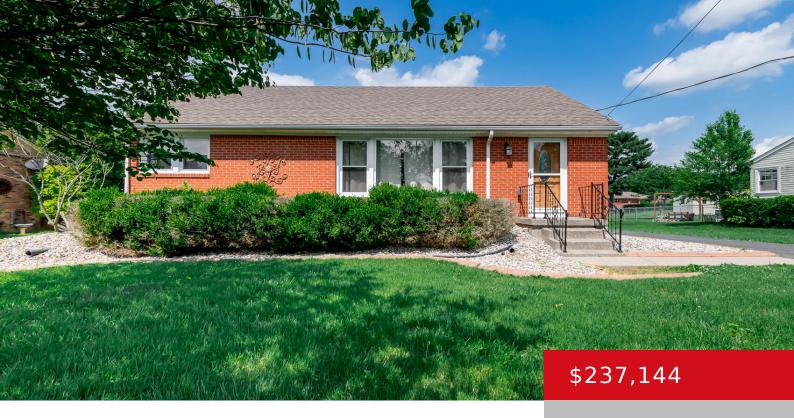

# 444 MEADOWVIEW DR, MT WASHINGTON, KY 40047

http://zhomesre.com

You will not want to miss this darling all brick cottage like home in the heart of Mt Washington, KY! This all brick ranch is clean and move in ready. When you walk in you are greeted with fresh paint and solid surface floors throughout! The unfinished basement is a perfect blank canvas to finish [...]

#### **Basics**

Type: Single Family Residence

Bedrooms: 2 beds

**Area: 1080** sq ft **Year built:** 1955

County Or Parish: Bullitt

**Bathrooms Full:** 1

Status: Active

Bathrooms: 1 bath

## **Building Details**

**Foundation Details:** Concrete Blk **Stories:** 1

Electric: Residential Fencing: None

**Roof:** Shingle Construction Materials: Wood Frame, Brk/Ven

**Garage Spaces:** 2 **Basement:** Unfinished

### **Amenities & Features**

**Cooling:** Central Air **Fireplaces Total:** 1

Exterior Features: Patio, Porch Utilities: Public Sewer, Public Water