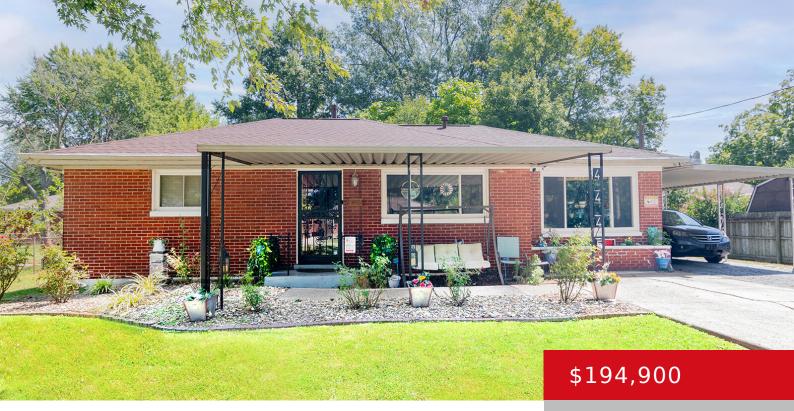

#### 4445 ESTHER AVE, LOUISVILLE, KY 40216

http://zhomesre.com

NEW ROOF! NEW WINDOWS! NEW FLOORING! Welcome Home! This charming home is ready for you to make your own. Tranquil community on a quiet street that is still in town. Great back yard with ample storage. Easy to maintain and meticulously taken care of, this is the perfect home to settle down and take things [...]

### **Basics**

**Type:** Single Family Residence

Bedrooms: 2 beds Bathrooms: 1 bath

Area: 1101 sq ft Lot size: 8916 sq ft

Year built: 1955 County Or Parish: Jefferson

**Status:** Active

**Subdivision Name:** NONE **Bathrooms Full:** 1

# **Building Details**

**Stories:** 1 **Electric:** Residential

**Roof:** Shingle **Construction Materials:** Brick

Basement: None

## **Amenities & Features**

Exterior Features: Patio, Porch

Utilities: Public Water

Parking Features: 1 Car Carport

Heating: Forced Air