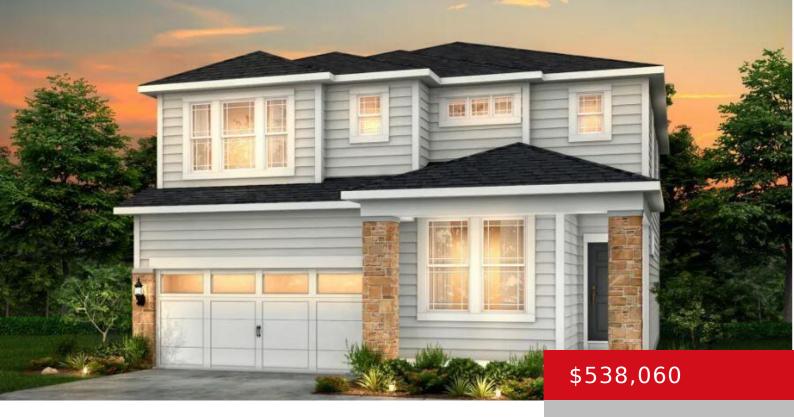

# 4500 GOLDEN EAGLE DR, LOUISVILLE, KY 40245

http://zhomesre.com

- 4 heds
- 3 baths
- Single Family Residence
- Pending
- 2662 sq ft

### **Basics**

**Type:** Single Family Residence

Bedrooms: 4 beds Bathrooms: 3 baths

**Area: 2662** sq ft **Lot size: 10873** sq ft

Year built: 2024 Lot Features: Corner, Sidewalk

County Or Parish: Jefferson Subdivision Name: EAGLE RIDGE