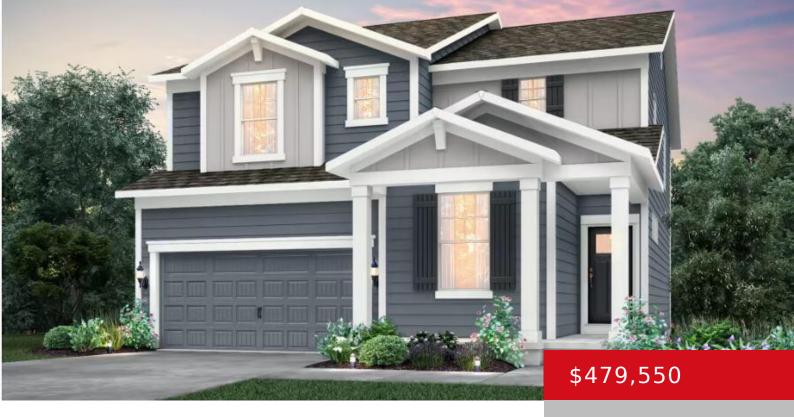

# 4501 GOLDEN EAGLE DR, LOUISVILLE, KY 40245

http://zhomesre.com

- 4 heds
- 3 haths
- Single Family Residence
- Pending
- 2662 sq ft

#### **Basics**

**Type:** Single Family Residence **Status:** Pending

Bedrooms: 4 beds Bathrooms: 3 baths

Area: 2662 sq ft Lot size: 9000 sq ft

Year built: 2024 Lot Features: Corner, Sidewalk, Wooded

County Or Parish: Jefferson Subdivision Name: EAGLE RIDGE