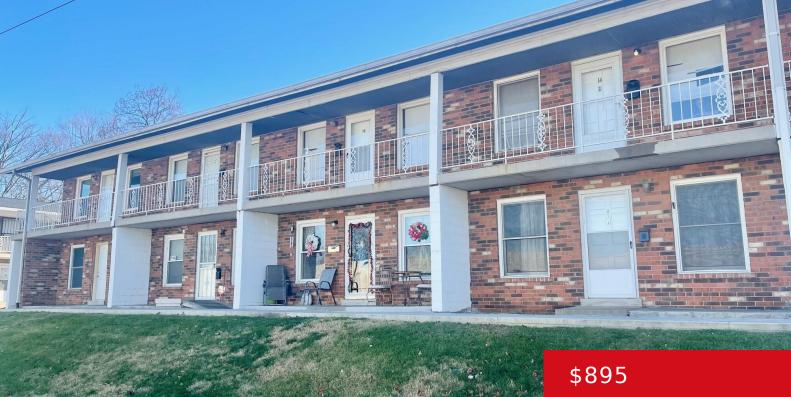

#### 4501 S 6TH ST, 12, LOUISVILLE, KY 40214

http://zhomesre.com

Listed this 1-bedroom 1 bathroom comes with new high end LVP flooring and new paint throughout, washer and dryer hookups in unit with plenty of off-street parking. Kitchen comes with new granite countertops, new cabinets, new faucet and sink, dishwasher with oven and fridge included. Bathroom comes with new tile flooring, new tile surround, new [...]

# **Building Details**

Stories: 2, 2 Electric: Rental

**Construction Materials:** Brick