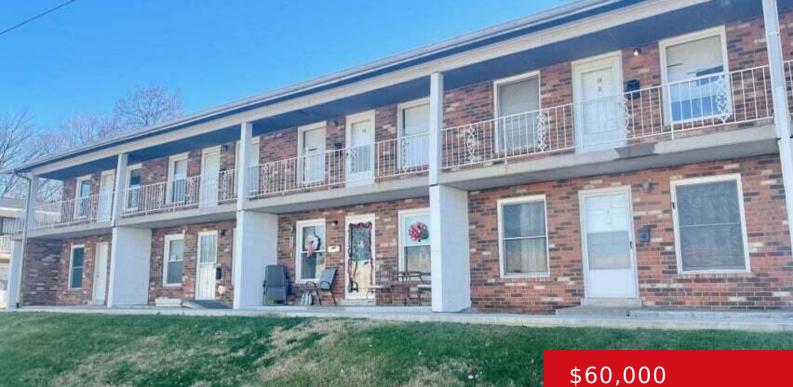

## 4501 S 6TH ST, 2, LOUISVILLE, KY 40214

http://zhomesre.com

This one bedroom, one bath condo needs work and is priced to reflect that. Needs to be fully painted and carpet needs replacing in bedroom. All appliances remain along with the washer/dryer combo installed in the bathroom.

## Basics

Type: Condominium Bedrooms: 1 bed Area: 538 sq ft Year built: 1981 County Or Parish: Jefferson Bathrooms Full: 1

Status: Active Bathrooms: 1 bath Lot size: 0 sq ft Lot Features: Covt/Restr, Sidewalk, Level Subdivision Name: INNWOOD

# **Building Details**

Foundation Details: Concrete Blk, Poured Concrete Electric: Residential Construction Materials: Wood Frame, Brick Stories: 1, 2 Roof: Shingle Basement: None

# **Amenities & Features**

Cooling: Wall/Window Unit(s) Utilities: Electricity Connected, Public Sewer, Public Water Heating: Radiant

Exterior Features: Patio, Porch Parking Features: None