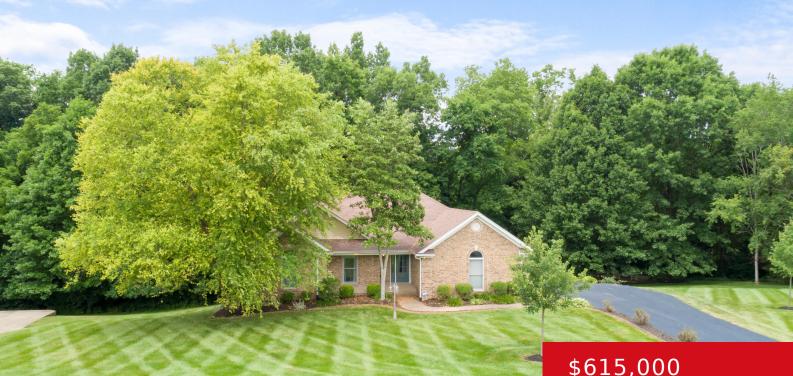

#### 4502 ABBOTT GROVE PL, CRESTWOOD, KY 40014

http://zhomesre.com

Welcome to Abbott Grove where we have a fantastic 4 BR/3 full bath, walkout ranch nestled on 1.97 acres in Oldham County. As you enter the home, you're greeted by an expansive, open floor plan that seamlessly connects the living, dining, and kitchen areas, creating an ideal space for both everyday living and entertaining. Enjoy [...]

### \$615,000

#### Basics

Type: Single Family Residence Bedrooms: 4 beds Area: 3430 sq ft Year built: 1997 Subdivision Name: ABBOTT GROVE Status: Active Under Contract Bathrooms: 3 baths Lot size: 85987 sq ft County Or Parish: Oldham Bathrooms Full: 3

# **Building Details**

| Foundation Details: Poured Concrete | Stories: 1                                |
|-------------------------------------|-------------------------------------------|
| Electric: Residential               | Fencing: Other                            |
| Roof: Shingle                       | Construction Materials: Wood Frame, Brick |
| Garage Spaces: 2                    | Basement: Finished, Walkout Finished      |

# **Amenities & Features**

Cooling: Central AirFireplaces Total: 2Exterior Features: Patio, Screened in Porch, CreekUtilities: Septic System, Public Sewer,<br/>Public Water

Parking Features: Attached