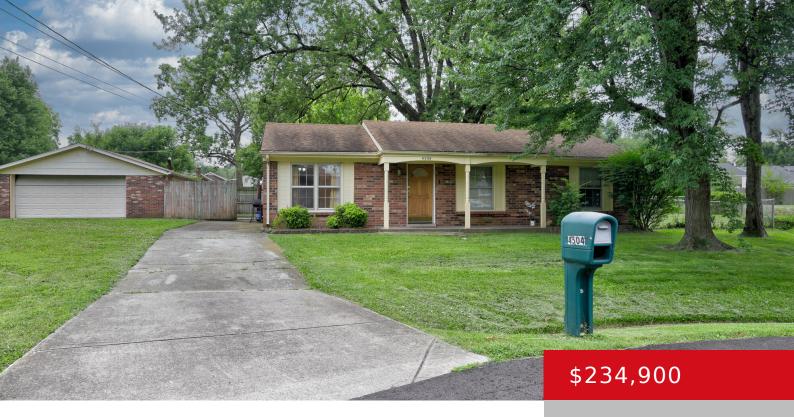

# 4504 FOREST RIDGE CT, LOUISVILLE, KY 40219

http://zhomesre.com

Beautiful home located in a Cul-De-Sac, in the heart of the desirable 40219 zip code. Close to many shoppings centers in the area. With over 1200 square feet and 1 1/2 bathrooms, this home is perfect for starting families looking to live on a quiet street. Some of the updates are: Waterproof laminate flooring, updated [...]

#### **Basics**

**Type:** Single Family Residence **Status:** Active

**Bedrooms: 3** beds **Bathrooms: 2** baths

Area: 1215 sq ft

Year built: 1971

Lot size: 22215.6 sq ft

Lot Features: Cul De Sac

County Or Parish: Jefferson Subdivision Name: NONE