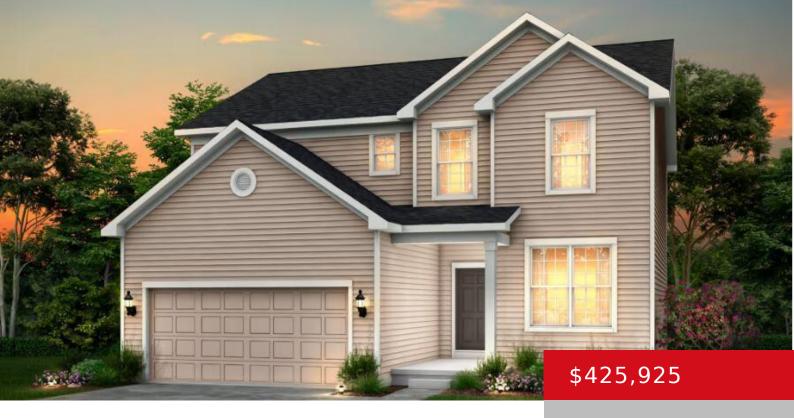

# 4505 GOLDEN EAGLE DR, LOUISVILLE, KY 40245

http://zhomesre.com

- 3 heds
- 3 baths
- Single Family Residence
- Pending
- 2376 sq ft

#### **Basics**

**Type:** Single Family Residence

Bedrooms: 3 beds

Area: 2376 sq ft

Lot size: 6255 sq ft

Year built: 2024 Lot Features: Sidewalk, Wooded
County Or Parish: Jefferson Subdivision Name: EAGLE RIDGE

## **Building Details**

**Foundation Details:** Poured Concrete **Stories:** 2

Electric: Residential Roof: Shingle

**Construction Materials:** Wood Frame, Fiber Cement **Garage Spaces:** 2

Basement: None