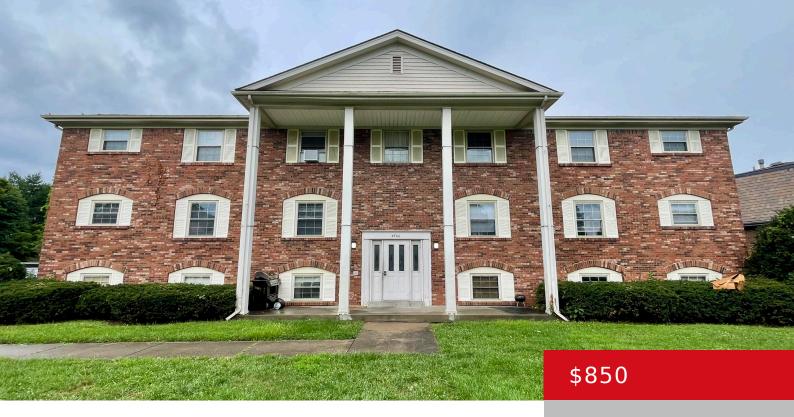

## 4506 LANDSIDE DR, LOUISVILLE, KY 40220

http://zhomesre.com

Listed this newly remodeled 2-bedroom 1-bathroom apartment comes with new carpet and paint throughout, secured front door, central A/C, plenty of off-street parking, dishwasher, washer and dryer hookups in unit with oven and fridge included. Owner pays water and trash. Tenant pays LGE. \$250 non-refundable pet deposit for CATS with \$30 per month pet fee [...]

- 2 heds
- 1 hath
- Apartment
- Active
- 750 sq ft

**Basics** 

**Type:** Apartment

Bedrooms: 2 beds

**Area: 750** sq ft

County Or Parish: Jefferson

Bathrooms Full: 1

**Status:** Active

## **Building Details**

Stories: 3, 3 Electric: Rental

**Construction Materials:** Brick