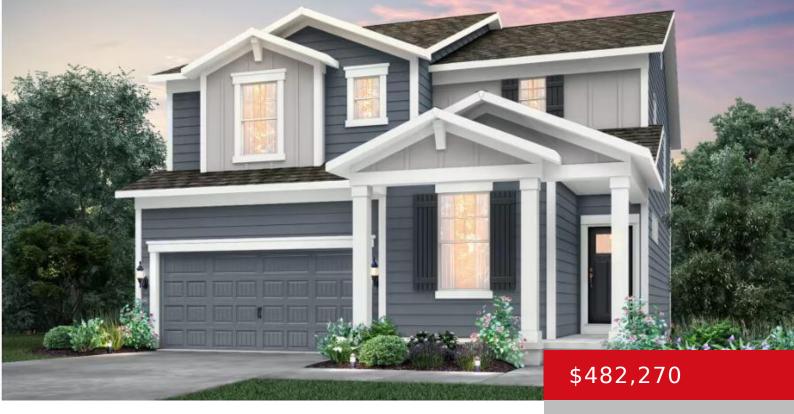

#### 4507 GOLDEN EAGLE DR, LOUISVILLE, KY 40245

http://zhomesre.com

- 4 beds
- 3 baths
- Single Family Residence
- Pending
- 2662 sq ft

### Basics

Type: Single Family Residence Bedrooms: 4 beds Area: 2662 sq ft Year built: 2024 County Or Parish: Jefferson Bathrooms Full: 2 Status: Pending Bathrooms: 3 baths Lot size: 6255 sq ft Lot Features: Sidewalk, Wooded Subdivision Name: EAGLE RIDGE

# **Building Details**

| Foundation Details: Slab | Stories: 2                                       |
|--------------------------|--------------------------------------------------|
| Electric: Residential    | Fencing: None                                    |
| Roof: Shingle            | Construction Materials: Wood Frame, Fiber Cement |
| Garage Spaces: 2         | Basement: None                                   |