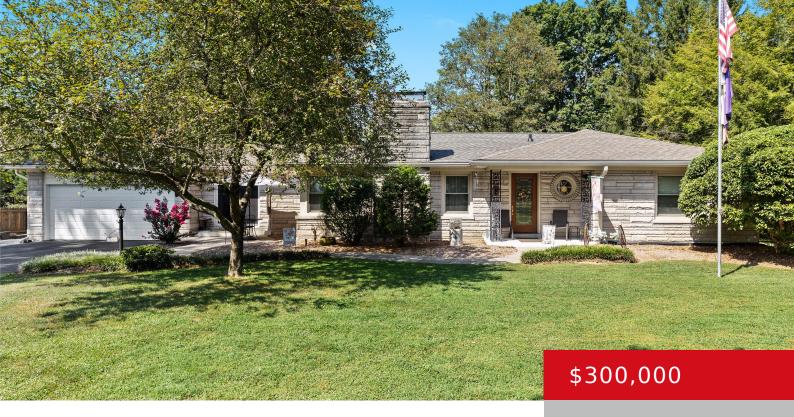

### 4508 STARLITE LN, LOUISVILLE, KY 40291

http://zhomesre.com

Welcome to 4508 Starlite Ln, a charming 2-bedroom, 1.5-bath home spanning 1,615 square feet built in 1954. Nestled on a large oversized lot at the end of a private dead-end street, this home offers both tranquility and space. Inside, the home has cozy living spaces that invite relaxation and comfort. With two bedrooms on the [...]