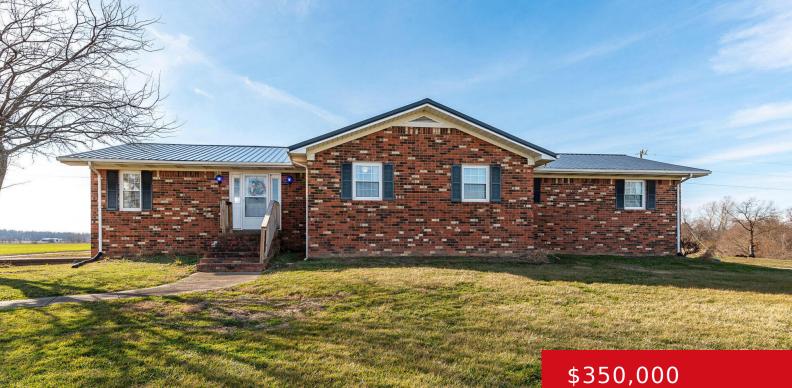

#### **451 JESSE SKAGGS RD, LEITCHFIELD, KY** 42754

http://zhomesre.com

MOTIVATED SELLER !!! We are willing to help with buyer's closing costs. Location! Location! Welcome to your dream home nestled on 2.88 acres of picturesque land! This stunning 3-bedroom, 3bathroom brick ranch is a perfect blend of classic charm and comfort. As you approach the newly installed metal roof not only adds a touch of modernity [...]

## Basics

Type: Single Family Residence Bedrooms: 3 beds Area: 2866 sq ft Year built: 1984 County Or Parish: Grayson Bathrooms Full: 3 Status: Active Bathrooms: 3 baths Lot size: 102671 sq ft Lot Features: Easement, Cleared Subdivision Name: NONE

## **Building Details**

Foundation Details: Poured Concrete Electric: Residential Roof: Metal Basement: Walkout Part Fin Stories: 1 Fencing: None Construction Materials: Brick