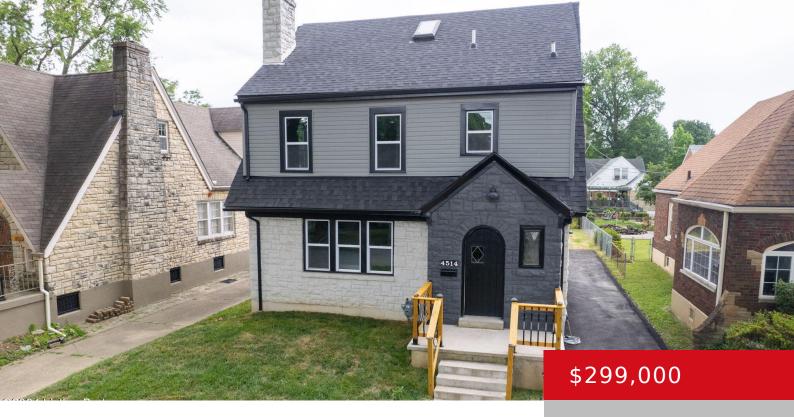

### **4514 VARBLE AVE, LOUISVILLE, KY 40211**

http://zhomesre.com

Welcome home to 4514 Varble Ave. This home has been renovated from top to bottom and offers 4 bed, 2.5 bath, a bonus room, a huge finished basement and over 3,397 finished sq ft. If worry free living is important to you, this home has a NEW roof, HVAC system, water heater and appliances. As [...]

### **Basics**

**Type:** Single Family Residence

Bedrooms: 4 beds Area: 3397 sq ft

Year built: 1930

**Subdivision Name: NONE** 

**Status:** Active

**Bathrooms: 3** baths **Lot size: 6303** sq ft

County Or Parish: Jefferson

# **Building Details**

Foundation Details: Concrete Blk Stories: 3

Electric: Residential Roof: Shingle

Construction Materials: Stone, Vinyl Siding Basement: Finished