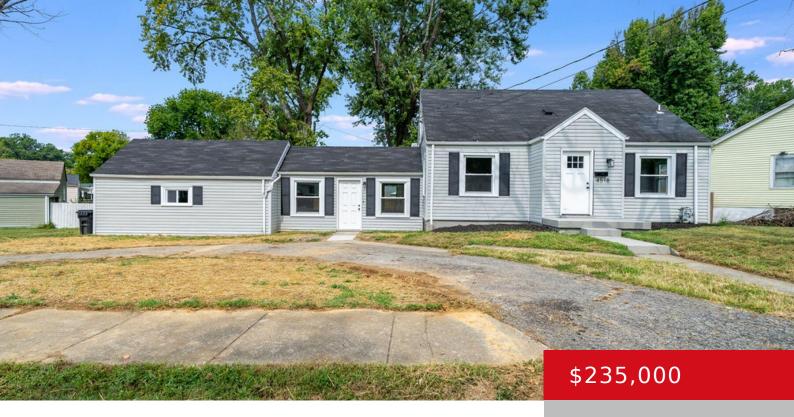

### **4518 PICADILLY AVE, LOUISVILLE, KY 40215**

http://zhomesre.com

Welcome to 4518 Piccadilly Avenue, a beautifully remodeled 4-bedroom, 2-bath home nestled in the Beechmont neighborhood. This inviting home offers a perfect blend of modern updates and classic charm. Once inside, you'll discover a light-filled, traditional floor plan with freshly painted walls, new flooring, and stylish fixtures throughout. The cozy living room flows seamlessly into [...]

- 4 heds
- 2 haths
- Single Family Residence
- Active
- 1762 sq ft

### **Basics**

**Type:** Single Family Residence **Status:** Active

**Bedrooms: 4** beds **Bathrooms: 2** baths

**Area: 1762** sq ft **Lot size: 0** sq ft

Year built: 1951 County Or Parish: Jefferson

**Subdivision Name:** SOUTHERN HEIGHTS **Bathrooms Full:** 2