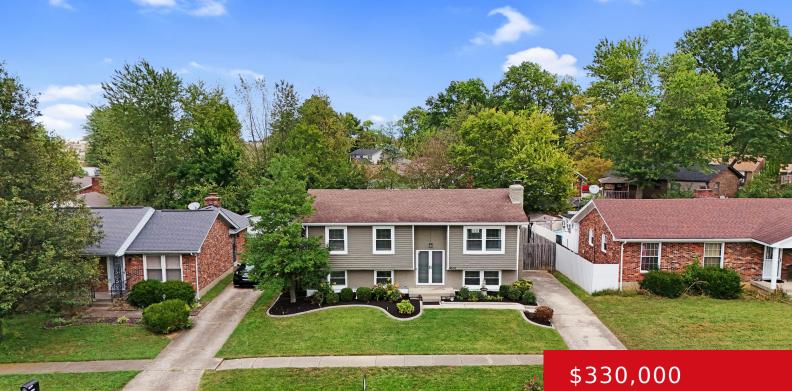

# 4531 SANDHILL RD, LOUISVILLE, KY 40219

http://zhomesre.com

Welcome to 4531 Sandhill Rd!! A beautifully updated home in Laurel Ridge with an in-ground swimming pool! This gorgeous home was completely remodeled two years ago and current owner has kept it up very well! The main level has an open floor concept with remodeled kitchen(appliances remain) with soft close cabinetry, dining room, and large [...]

#### Basics

Type: Single Family Residence Bedrooms: 3 beds Area: 2009 sq ft Year built: 1980 Subdivision Name: LAUREL RIDGE Status: Active Bathrooms: 2 baths Lot size: 6534 sq ft County Or Parish: Jefferson Bathrooms Full: 2

### **Building Details**

| Foundation Details: Poured Concrete | Stories: 2                                    |
|-------------------------------------|-----------------------------------------------|
| Electric: Residential               | Fencing: Privacy, Full, Wood                  |
| Roof: Shingle                       | Construction Materials: Brk/Ven, Vinyl Siding |
| Garage Spaces: 2                    | Basement: Walkout Finished                    |

## **Amenities & Features**

| Cooling: Central Air                                       | Fireplaces Total: 1                                                    |
|------------------------------------------------------------|------------------------------------------------------------------------|
| <b>Exterior Features:</b> Patio, Pool - In Ground,<br>Deck | <b>Utilities:</b> Electricity Connected, Public Sewer,<br>Public Water |
| Parking Features: Detached                                 | Heating: Heat Pump                                                     |