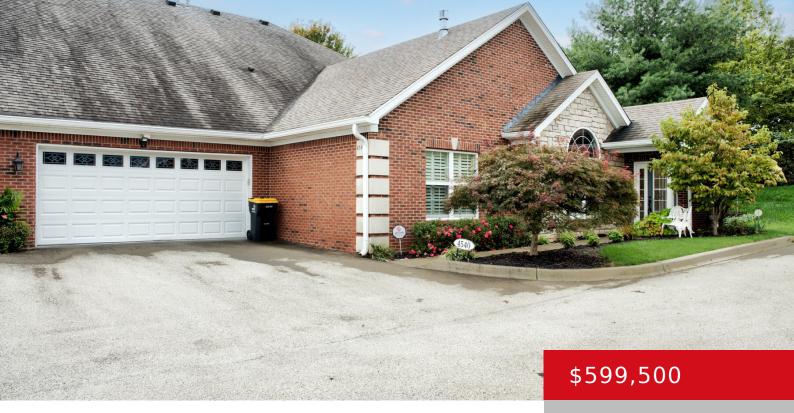

### 4540 IVY CREST CIR, LOUISVILLE, KY 40241

http://zhomesre.com

Welcome to 4540 lvy Crest Circle, an exquisite patio home in the highly sought-after lvy Ridge community, boasting over 2,900 square feet of beautifully finished living space. This remarkable property features 3 spacious bedrooms and 3 full bathrooms, ideal for both relaxation and entertaining. As you step inside, you'll be greeted by stunning 4" oak [...]

### **Basics**

Type: Condominium

Bedrooms: 3 beds

**Area: 2925** sq ft

Year built: 2014

**Subdivision Name: IVY RIDGE** 

Status: Pending

Bathrooms: 3 baths