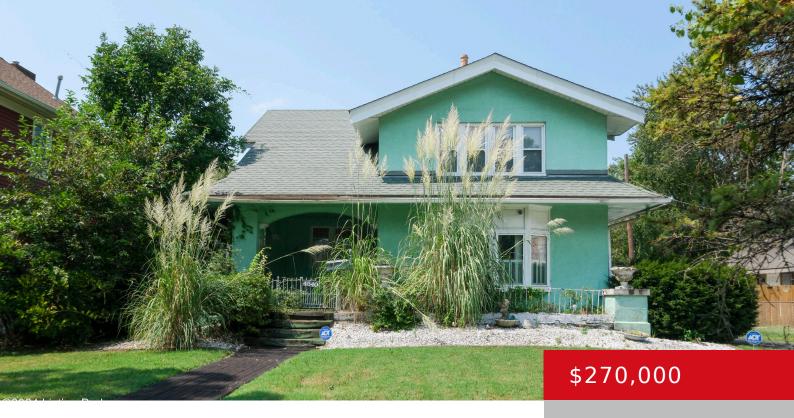

### **4540 S 3RD ST, LOUISVILLE, KY 40214**

http://zhomesre.com

Welcome to 4540 S 3rd Street, a solid, spacious home brimming with potential! Built in 1922, this charming property offers just under 2,400 square feet across the first and second floors. The main level features a large living room, a family room that could double as a bedroom, and a full bath for convenience. Upstairs, [...]

### **Basics**

**Type:** Single Family Residence

Bedrooms: 3 beds
Area: 2921 sq ft

Year built: 1922

County Or Parish: Jefferson

**Bathrooms Full: 2** 

**Status:** Active

**Bathrooms: 3** baths

**Lot size: 13068** sq ft

Lot Features: Cleared, Level

**Subdivision Name: BEECHMONT** 

## **Building Details**

Foundation Details: Poured Concrete Stories: 2

Electric: Residential Fencing: Full

**Roof:** Shingle **Construction Materials:** Other/NA, Wood Frame,

Stucco, Vinyl Siding

**Garage Spaces:** 2 **Basement:** Partially finished

## **Amenities & Features**

**Cooling:** Central Air **Fireplaces Total:** 1

**Exterior Features:** Patio, Porch, Deck **Utilities:** Electricity Connected, Fuel:Natural,

Public Sewer, Public Water

Parking Features: 1 Car Carport, Detached, Heating: Forced Air, Natural Gas