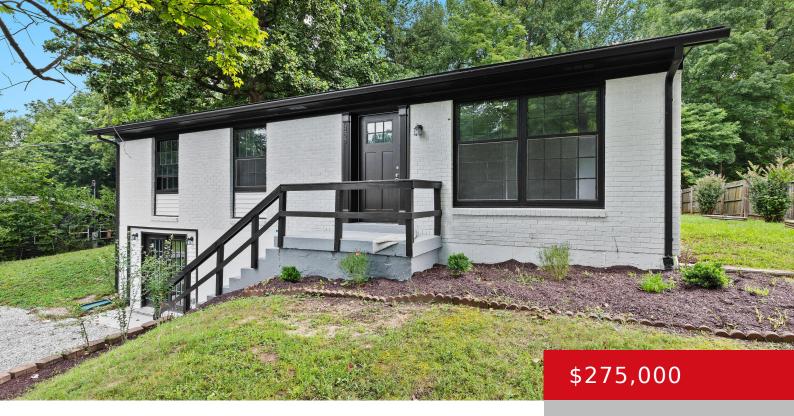

# 455 WILDWOOD DR, ELIZABETHTOWN, KY 42701

http://zhomesre.com

Welcome to this stunning, fully renovated 3-bedroom, 2-bath brick home in Elizabethtown, KY, just 15 minutes from the Battery Plant. Thoughtfully remodeled from top to bottom, this home perfectly blends modern amenities with timeless charm. Inside, you'll find a bright, open layout with brand-new flooring throughout. The kitchen impresses with sleek countertops, stainless steel appliances, [...]

#### **Basics**

**Type:** Single Family Residence **Status:** Active

**Bedrooms: 3** beds **Bathrooms: 2** baths

Area: 2390 sq ft

Year built: 1970

Lot size: 36590.4 sq ft

Lot Features: Cleared

County Or Parish: Hardin Subdivision Name: WILDWOOD ACRES

## **Building Details**

Stories: 1 Electric: Residential

**Roof:** Shingle **Construction Materials:** Brick

Basement: Walkout Finished

### **Amenities & Features**

Cooling: Central Air Exterior Features: Deck

**Heating:** Propane