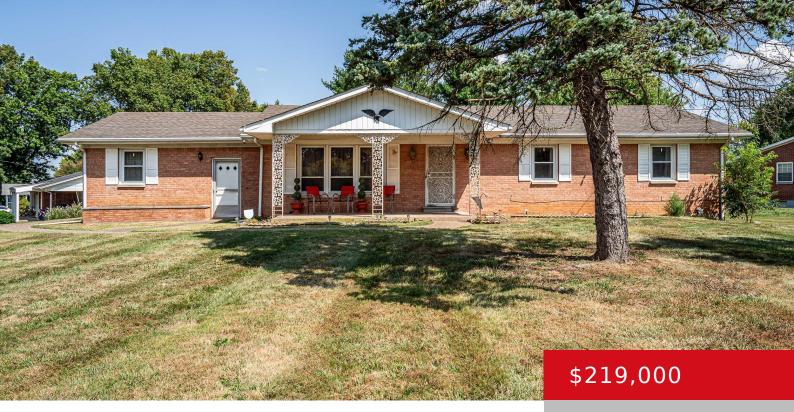

### 457 W CROCUS DR, RADCLIFF, KY 40160

http://zhomesre.com

Great opportunity with many possibilities and ready for your updates! Plenty of room in the unfinished walkup basement that is plumbed for a bathroom.

- 3 beds
- 2 baths
- Single Family Residence
- Active
- 1773 sq ft

### Basics

Type: Single Family Residence Bedrooms: 3 beds Area: 1773 sq ft Year built: 1968 Subdivision Name: UNIVERSITY ACRES Status: Active Bathrooms: 2 baths Lot size: 19602 sq ft County Or Parish: Hardin Bathrooms Full: 2

## **Building Details**

Foundation Details: Poured Concrete Electric: Residential Roof: Shingle Garage Spaces: 2

Stories: 1 Fencing: None Construction Materials: Brick, Vinyl Siding Basement: Unfinished, Walk-up

# **Amenities & Features**

**Cooling:** Central Air **Utilities:** Electricity Connected, Fuel:Natural, Public Sewer, Public Water Exterior Features: Porch Parking Features: Attached, Driveway

Heating: Natural Gas