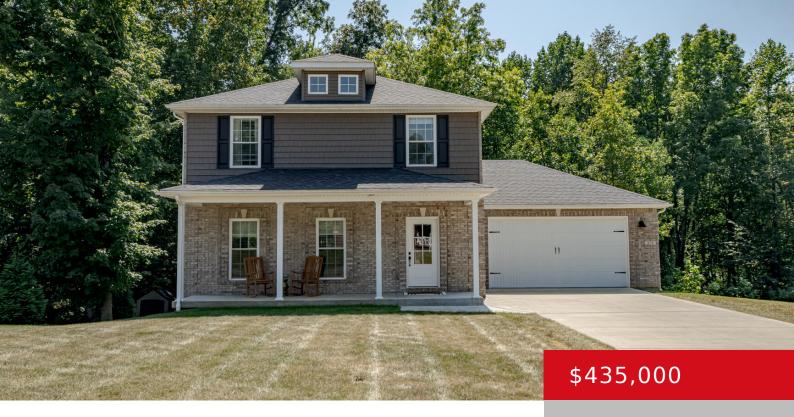

### 458 BEASLEY BLVD, ELIZABETHTOWN, KY 42701

http://zhomesre.com

Priced to sell, this stunning 4-bedroom residence offers 2,808 square feet of luxury and is designed for ultimate comfort and style. Step inside to find a thoughtfully designed floor plan featuring two full bathrooms and two half baths, ideal for family living. The chef-inspired kitchen is equipped with modern appliances, generous counter space, and a [...]

#### **Basics**

**Type:** Single Family Residence

Bedrooms: 4 beds Bathrooms: 4 baths

**Area: 3544** sq ft **Lot size: 29185.2** sq ft

Year built: 2021 County Or Parish: Hardin

Status: Active

**Subdivision Name:** SERENE OAKS **Bathrooms Full:** 2

# **Building Details**

**Foundation Details:** Concrete Blk **Stories:** 2

Electric: Residential Fencing: Full

**Roof:** Shingle **Construction Materials:** Brick

**Garage Spaces:** 3 **Basement:** Partially finished

## **Amenities & Features**

Cooling: Central Air Exterior Features: Patio, Porch, Deck, Balcony

Utilities: Public Water Parking Features: Attached

**Heating:** Electric, Heat Pump