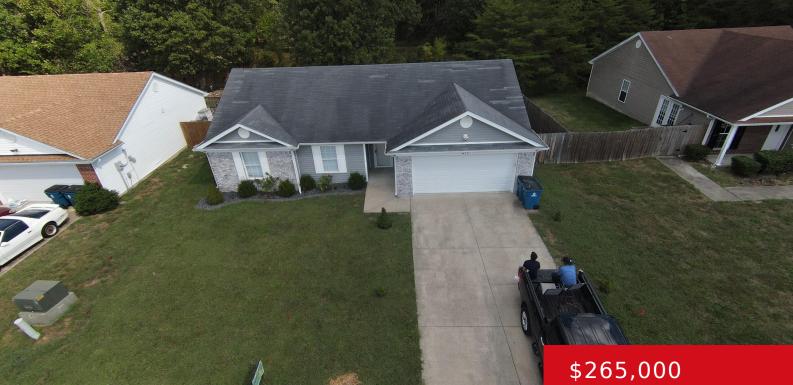

#### **459 SHADY GLEN CIR, SHEPHERDSVILLE, KY** 40165

http://zhomesre.com

This is well taken care 3 beds and two full baths ranch. As you walk into the house, you will love its pergo floors and the gigantic open space that will give you enough room for your eating area and the living room with lots of natural light and a great view to the backyard [...]

#### Basics

Type: Single Family Residence Bedrooms: 3 beds Area: 1315 sq ft Year built: 2005 Subdivision Name: SHEPHERDS GLEN Status: Active Under Contract
Bathrooms: 2 baths
Lot size: 8712 sq ft
County Or Parish: Bullitt
Bathrooms Full: 2

### **Building Details**

| Foundation Details: Slab | Stories: 1                                  |
|--------------------------|---------------------------------------------|
| Electric: Residential    | Fencing: Privacy, Partial, Wood             |
| Roof: Shingle            | Construction Materials: Brick, Vinyl Siding |
| Garage Spaces: 2         | Basement: None                              |