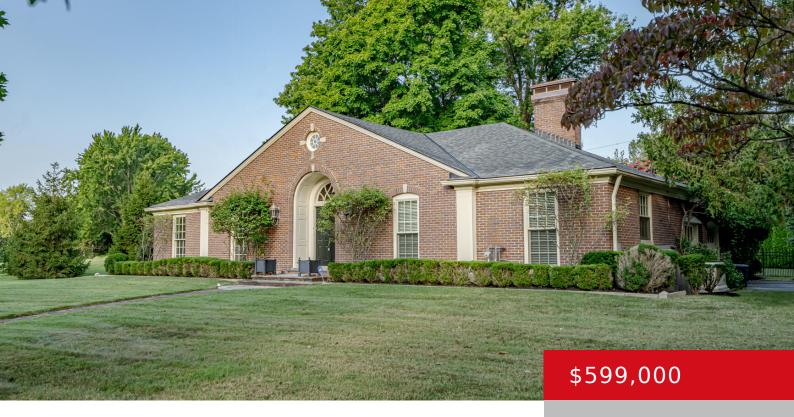

## **46 HARWOOD RD, LOUISVILLE, KY 40222**

http://zhomesre.com

This home is immaculate inside, beautiful hardwood floors throughout most of the first floor. Newly renovated kitchen and freshly painted home. The primary suite has a large airy bedroom and bathroom suite. The 2nd first floor bathroom has been updated. The living room has a stately fireplace and built-ins. The renovated kitchen has plenty of [...]

- 3 heds
- 3 haths
- Single Family Residence
- Pending
- 2924 sq ft

#### **Basics**

**Type:** Single Family Residence **Status:** Pending

Bedrooms: 3 beds

Area: 2924 sq ft

Lot size: 24115 sq ft

**Year built:** 1952 **Lot Features:** Corner, See Remarks

County Or Parish: Jefferson Subdivision Name: GLENVIEW MANOR