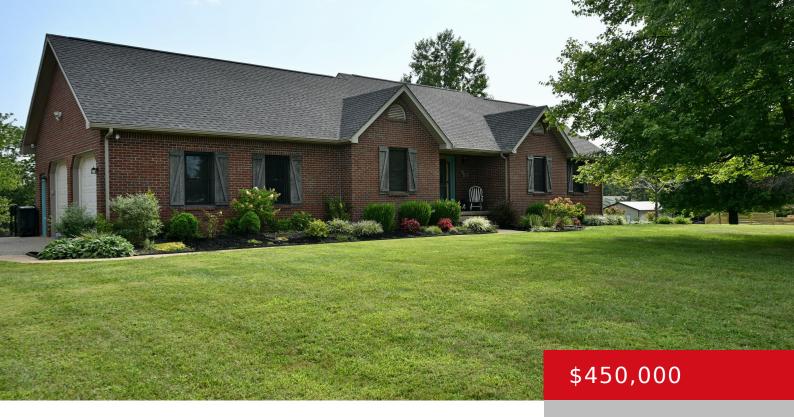

## **460 CIRCLE K RD, BRANDENBURG, KY 40108**

http://zhomesre.com

Welcome home to this beautiful and peaceful all brick ranch, that includes a walk-out basement. This gorgeous home sits on 3.96 acres of land. Walk in to the open floor plan and take notice of the updated kitchen. The Kitchen is a chef's dream, quartzite countertops, an abundance of cabinets, a gas stove, and a [...]

### **Basics**

**Type:** Single Family Residence

**Bedrooms: 4** beds

**Area: 2950** sq ft

Year built: 1996

**County Or Parish:** Meade

Bathrooms Full: 3

Status: Pending

# **Building Details**

**Foundation Details:** Poured Concrete Stories: 1

Electric: Residential Roof: Shingle

**Construction Materials:** Brick **Garage Spaces:** 2

Basement: Walkout Finished